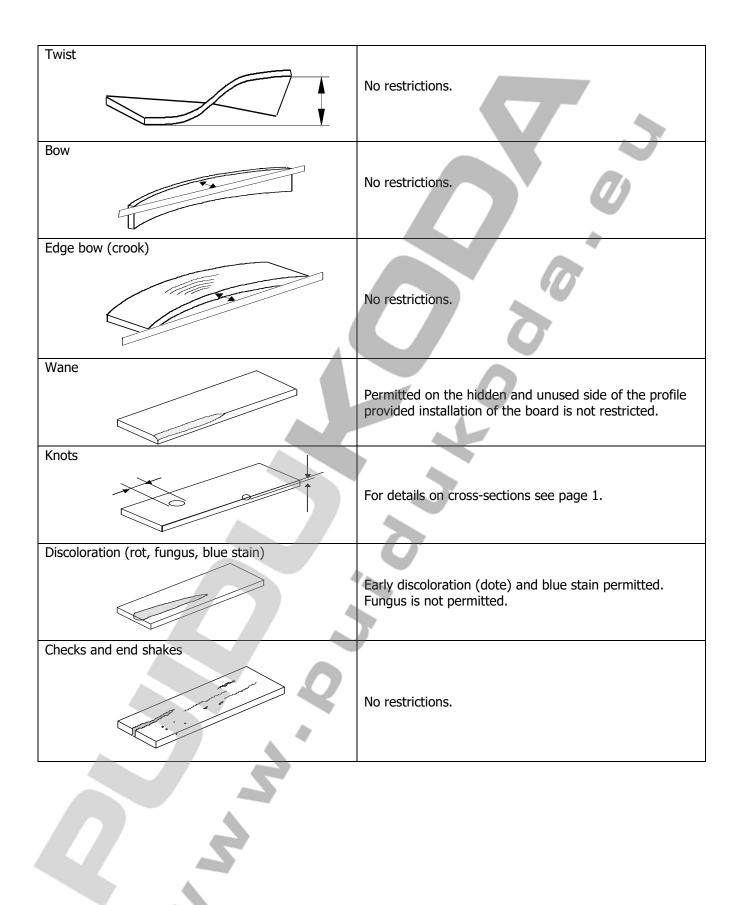

| Date:<br>22.05.2017                      | C                                                                                                                                                                                                                                   |
|------------------------------------------|-------------------------------------------------------------------------------------------------------------------------------------------------------------------------------------------------------------------------------------|
| Main profiles                            | Interior cladding, exterior cladding, flooring, decking, four-sides planed<br>timber.<br>LOWER QUALITY AS A SIDE PRODUCTION OF THE MAIN QUALITY.                                                                                    |
| Slash (spike, splay)<br>knots            | No restrictions.                                                                                                                                                                                                                    |
| Sound knots                              | No restrictions.                                                                                                                                                                                                                    |
| Unsound knots (soft dark-coloured)       | No restrictions.                                                                                                                                                                                                                    |
| Bark-ringed knots                        | No restrictions.                                                                                                                                                                                                                    |
| Dead knots (firm dark-coloured)          | No restrictions.                                                                                                                                                                                                                    |
| Loose knots or<br>knotholes              | No restrictions.                                                                                                                                                                                                                    |
| Max. permitted no.<br>of knots per meter | No restrictions.                                                                                                                                                                                                                    |
| Checks                                   | No restrictions.                                                                                                                                                                                                                    |
| End shakes                               | No restrictions.                                                                                                                                                                                                                    |
| Ring shakes                              | No restrictions.                                                                                                                                                                                                                    |
| Wane and<br>mechanical damages           | Permitted on the hidden and unused side of the profile provided installation of the board is not restricted.                                                                                                                        |
| Resin pockets                            | No restrictions.                                                                                                                                                                                                                    |
| Bark pocket, scar                        | No restrictions.                                                                                                                                                                                                                    |
| Compression wood                         | No restrictions.                                                                                                                                                                                                                    |
| Discoloration                            | Early discoloration (dote) and blue stain permitted.<br>Fungus is not permitted.                                                                                                                                                    |
| Insect damage                            | No restrictions.                                                                                                                                                                                                                    |
| Moisture content                         | 16 ± 2%                                                                                                                                                                                                                             |
| Surface quality                          | Max. permitted length of hit & miss surface on the visible sides is 4x of the board width. Hit & miss surface on the edges of the visible sides permitted in max. 20% of the volume, till 20% of the board width on the worst side. |
| Tolerance                                | Length: $\pm$ 10 mm unless specified otherwise.<br>Thickness: $\pm$ 0.5 mm.<br>Width: $\pm$ 0.5 mm.                                                                                                                                 |